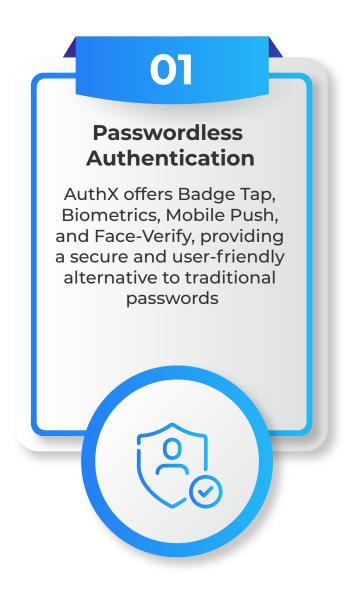

88%

of healthcare organizations faced 40 cyber-attacks last year \$5M

is the approx. average cost of a cyber-attack in healthcare

## **How AuthX Helps**

AuthX provides advanced authentication solutions tailored for healthcare

With passwordless and multi-factor authentication (MFA), AuthX enhances security while ensuring user convenience

## **Key Features**











## **Benefits**



**Enhanced Security** Robust protection against cyber threats

**Improved User Experience** Streamlined authentication process





**Compliance Readiness** 

Meets healthcare regulatory standards

**Scalability** Easily adaptable to growing organizational needs