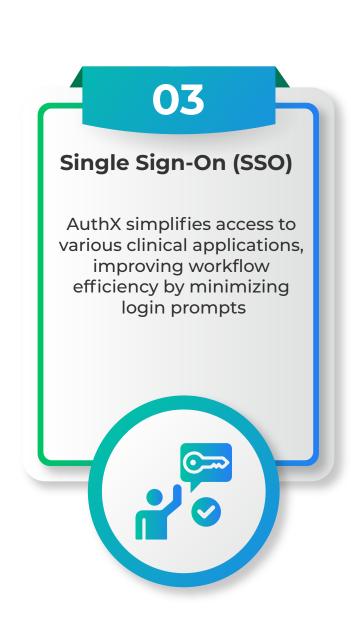

88%

of healthcare organizations faced 40 cyber-attacks last year \$5M

is the approx. average cost of a cyber-attack in healthcare

## **How AuthX Helps**

AuthX provides advanced authentication solutions tailored for healthcare

With passwordless and multi-factor authentication (MFA), AuthX enhances security while ensuring user convenience

## **Key Features**











## **Benefits**



**Enhanced Security** Robust protection against cyber threats

**Improved User Experience** Streamlined authentication process





**Compliance Readiness** 

Meets healthcare regulatory standards

**Scalability** Easily adaptable to growing organizational needs