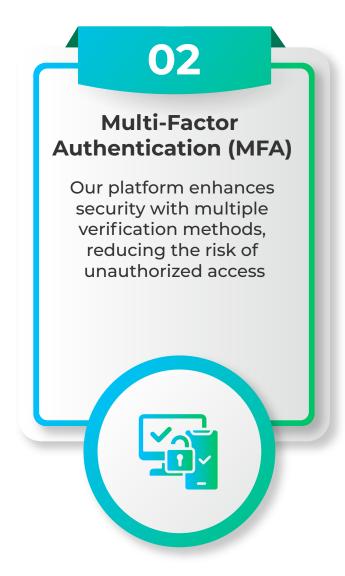

88%

of healthcare organizations faced 40 cyber-attacks last year \$5M

is the approx. average cost of a cyber-attack in healthcare

## **How AuthX Helps**

AuthX provides advanced authentication solutions tailored for healthcare

With passwordless and multi-factor authentication (MFA), AuthX enhances security while ensuring user convenience

## **Key Features**











## **Benefits**



**Enhanced Security** Robust protection against cyber threats

**Improved User Experience** Streamlined authentication process





**Compliance Readiness** 

Meets healthcare regulatory standards

**Scalability** Easily adaptable to growing organizational needs